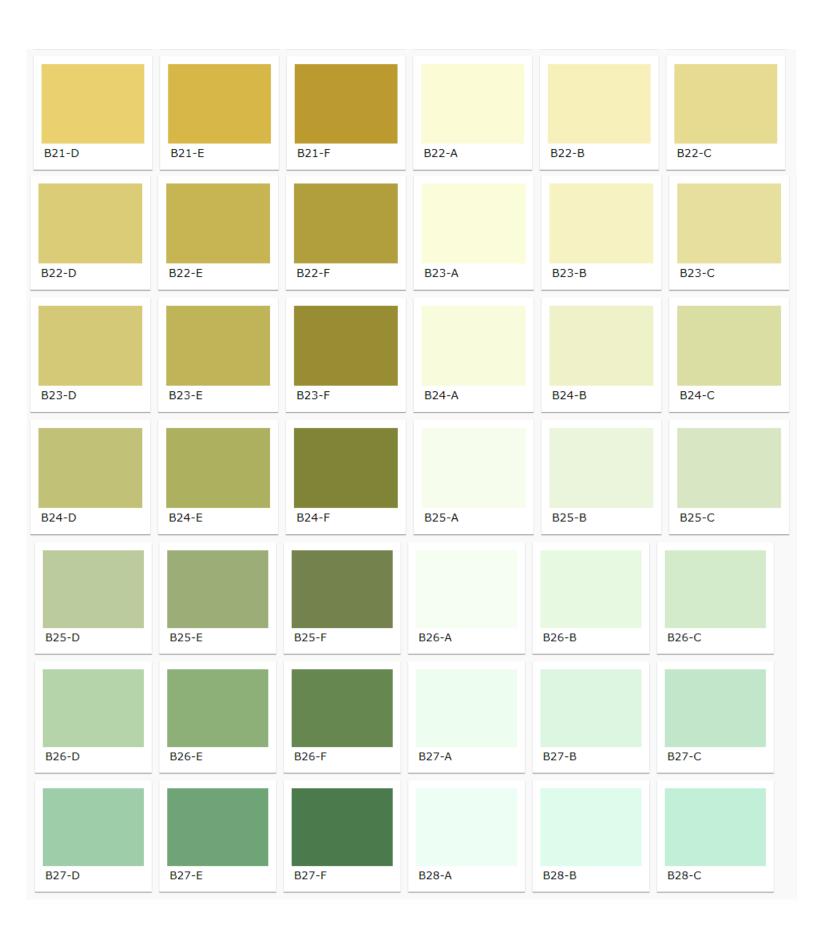

### **Permolit Colour World Colours**

| OW7-A  | OW7-B  | OW7-C  | OW8-A  | OW8-B  | OW8-C  |
|--------|--------|--------|--------|--------|--------|
|        |        |        |        |        |        |
|        |        |        |        |        |        |
|        |        |        |        |        |        |
| OW9-A  | OW9-B  | OW9-C  | OW10-A | OW10-B | OW10-C |
|        |        |        |        |        |        |
|        |        |        |        |        |        |
|        |        |        |        |        |        |
| OW11-A | OW11-B | OW11-C | OW12-A | OW12-B | OW12-C |
|        |        |        |        |        |        |
|        |        |        |        |        |        |
|        |        |        |        |        |        |
| OW13-A | OW13-B | OW13-C | OW14-A | OW14-B | OW14-C |
|        |        |        |        |        |        |
|        |        |        |        |        |        |
|        |        |        |        |        |        |
| OW15-A | OW15-B | OW15-C | OW16-A | OW16-B | OW16-C |
|        |        |        |        |        |        |
|        |        |        |        |        |        |
|        |        |        |        |        |        |
| OW17-A | OW17-B | OW17-C | OW18-A | OW18-B | OW18-C |
|        |        |        |        |        |        |
|        |        |        |        |        |        |
|        |        |        |        |        |        |
| OW19-A | OW19-B | OW19-C | OW20-A | OW20-B | OW20-C |
|        |        |        |        |        |        |
|        |        |        |        |        |        |
|        |        |        |        |        |        |
| OW21-A | OW21-B | OW21-C | OW22-A | OW22-B | OW22-C |