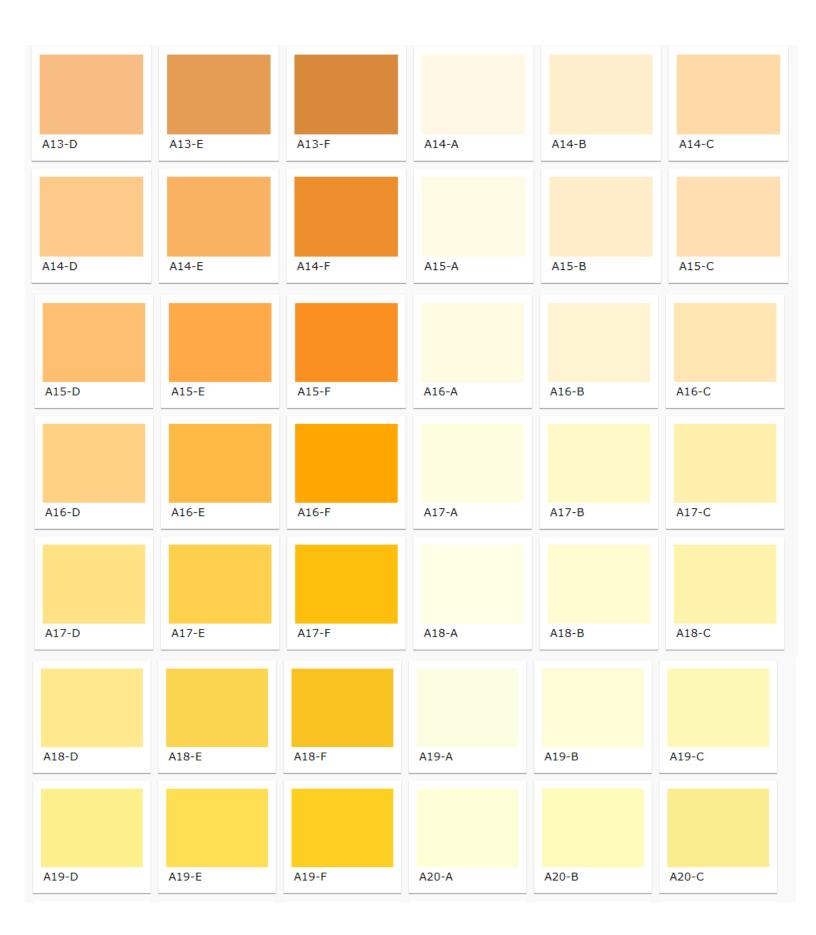

### **Permolit Colour World Colours**

| OW7-A  | OW7-B  | OW7-C  | OW8-A  | OW8-B  | OW8-C  |
|--------|--------|--------|--------|--------|--------|
|        |        |        |        |        |        |
|        |        |        |        |        |        |
|        |        |        |        |        |        |
| OW9-A  | OW9-B  | OW9-C  | OW10-A | OW10-B | OW10-C |
|        |        |        |        |        |        |
|        |        |        |        |        |        |
|        |        |        |        |        |        |
| OW11-A | OW11-B | OW11-C | OW12-A | OW12-B | OW12-C |
|        |        |        |        |        |        |
|        |        |        |        |        |        |
|        |        |        |        |        |        |
| OW13-A | OW13-B | OW13-C | OW14-A | OW14-B | OW14-C |
|        |        |        |        |        |        |
|        |        |        |        |        |        |
|        |        |        |        |        |        |
| OW15-A | OW15-B | OW15-C | OW16-A | OW16-B | OW16-C |
|        |        |        |        |        |        |
|        |        |        |        |        |        |
|        |        |        |        |        |        |
| OW17-A | OW17-B | OW17-C | OW18-A | OW18-B | OW18-C |
|        |        |        |        |        |        |
|        |        |        |        |        |        |
|        |        |        |        |        |        |
| OW19-A | OW19-B | OW19-C | OW20-A | OW20-B | OW20-C |
|        |        |        |        |        |        |
|        |        |        |        |        |        |
|        |        |        |        |        |        |
| OW21-A | OW21-B | OW21-C | OW22-A | OW22-B | OW22-C |

Page | 21