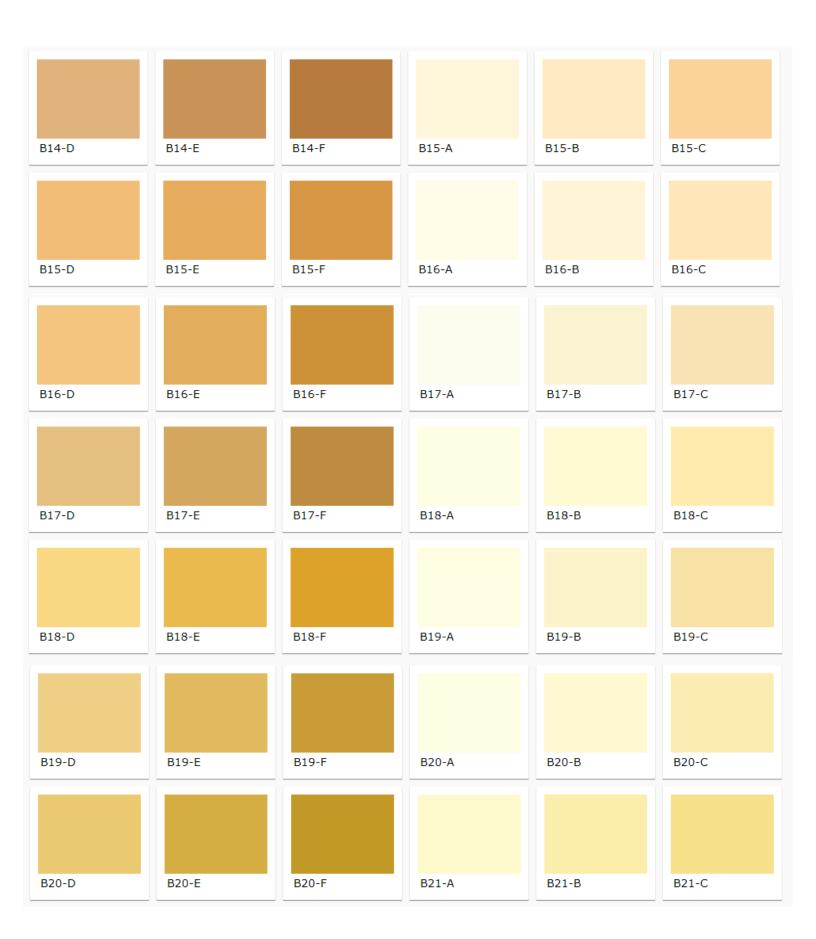

### **Permolit Colour World Colours**

| OW7-A  | OW7-B  | OW7-C  | OW8-A  | OW8-B  | OW8-C  |
|--------|--------|--------|--------|--------|--------|
|        |        |        |        |        |        |
|        |        |        |        |        |        |
|        |        |        |        |        |        |
| OW9-A  | OW9-B  | OW9-C  | OW10-A | OW10-B | OW10-C |
|        |        |        |        |        |        |
|        |        |        |        |        |        |
|        |        |        |        |        |        |
| OW11-A | OW11-B | OW11-C | OW12-A | OW12-B | OW12-C |
|        |        |        |        |        |        |
|        |        |        |        |        |        |
|        |        |        |        |        |        |
| OW13-A | OW13-B | OW13-C | OW14-A | OW14-B | OW14-C |
|        |        |        |        |        |        |
|        |        |        |        |        |        |
|        |        |        |        |        |        |
| OW15-A | OW15-B | OW15-C | OW16-A | OW16-B | OW16-C |
|        |        |        |        |        |        |
|        |        |        |        |        |        |
|        |        |        |        |        |        |
| OW17-A | OW17-B | OW17-C | OW18-A | OW18-B | OW18-C |
|        |        |        |        |        |        |
|        |        |        |        |        |        |
|        |        |        |        |        |        |
| OW19-A | OW19-B | OW19-C | OW20-A | OW20-B | OW20-C |
|        |        |        |        |        |        |
|        |        |        |        |        |        |
|        |        |        |        |        |        |
| OW21-A | OW21-B | OW21-C | OW22-A | OW22-B | OW22-C |