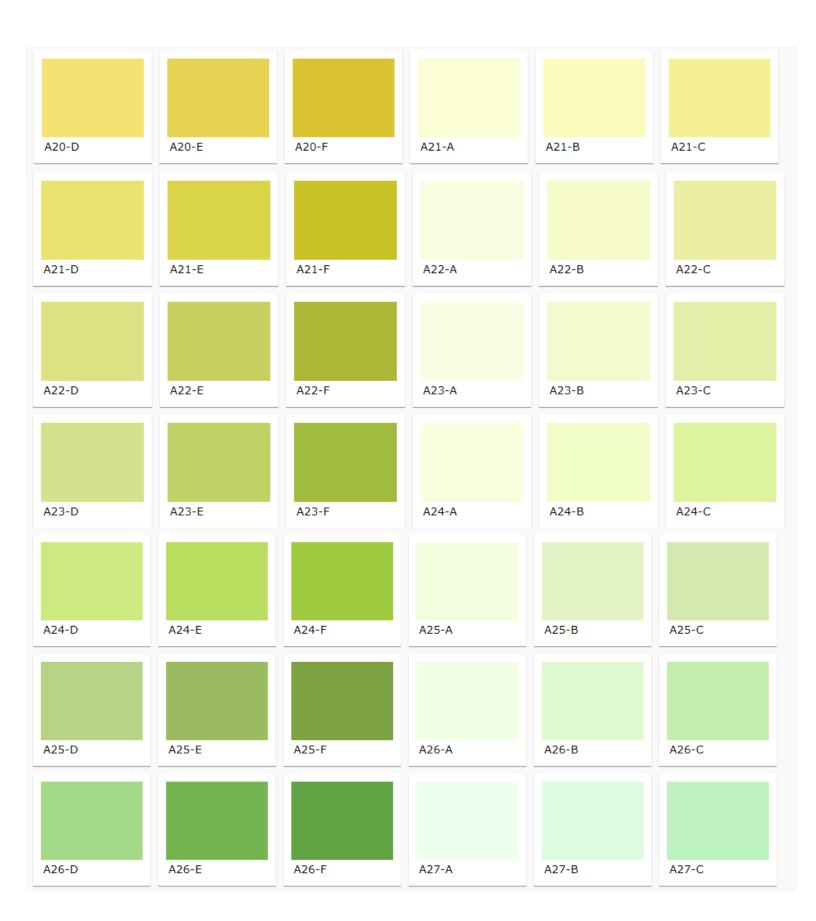

### **Permolit Colour World Colours**

| OW7-A  | OW7-B  | OW7-C  | OW8-A  | OW8-B  | OW8-C  |
|--------|--------|--------|--------|--------|--------|
|        |        |        |        |        |        |
|        |        |        |        |        |        |
|        |        |        |        |        |        |
| OW9-A  | OW9-B  | OW9-C  | OW10-A | OW10-B | OW10-C |
|        |        |        |        |        |        |
|        |        |        |        |        |        |
|        |        |        |        |        |        |
| OW11-A | OW11-B | OW11-C | OW12-A | OW12-B | OW12-C |
|        |        |        |        |        |        |
|        |        |        |        |        |        |
|        |        |        |        |        |        |
| OW13-A | OW13-B | OW13-C | OW14-A | OW14-B | OW14-C |
|        |        |        |        |        |        |
|        |        |        |        |        |        |
|        |        |        |        |        |        |
| OW15-A | OW15-B | OW15-C | OW16-A | OW16-B | OW16-C |
|        |        |        |        |        |        |
|        |        |        |        |        |        |
|        |        |        |        |        |        |
| OW17-A | OW17-B | OW17-C | OW18-A | OW18-B | OW18-C |
|        |        |        |        |        |        |
|        |        |        |        |        |        |
|        |        |        |        |        |        |
| OW19-A | OW19-B | OW19-C | OW20-A | OW20-B | OW20-C |
|        |        |        |        |        |        |
|        |        |        |        |        |        |
|        |        |        |        |        |        |
| OW21-A | OW21-B | OW21-C | OW22-A | OW22-B | OW22-C |

Page | 21